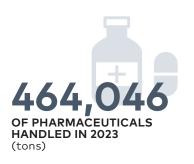

#### 15-25°C

26,893 m<sup>2</sup> available 113,251t handled

#### 2-8°C

13,190 m² available 285,903t handled

## -20°C

1,178 m² available 3,356t handled

In 2023