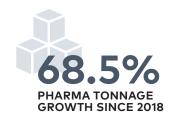

#### 15-25°C

26,893 m<sup>2</sup> available 113,251t handled

#### 2-8°C

13,190 m² available 285,903t handled

## -20°C

1,178 m² available 3,356t handled

In 2023